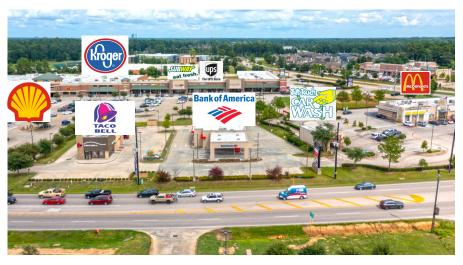

#### **New Bank of America Ground Lease**

- Absolute NNN Ground Lease
- ◆ CORPORATE Guarantee 10 Years remaining on the lease
- Premier Pad to a New 120,000 SF Kroger Marketplace
- Excellent Visibility and Access
- ◆ Strong Woodlands Trade Area Demographics
  - o Affluent area with over \$127,000 average HH Income
  - o Over 51% Population Growth from 2010 to 2015
- Surrounded by hundreds of new residential homes
- Near Taco Bell, McDonald's, Kroger, Starbucks, CVS, Sherwin Williams, Shell, Autozone and many more

#### **Property Summary:**

Triple Net Investment Group is please to present Bank of America in Spring, TX. The property is situated on Kuykendahl Road in front of the Kroger Market place and only 14 minutes from Tomball, Texas which is a part of the Houston metropolitan area. The Bank of America is on 0.78 Acres of land(33,977SF) and a 3,407 SF building. Bank of America is surrounded by many national tenants that include Kroger's, CVS, Shell, McDonald's, Starbucks, and Taco Bell. Bank Of America has about 10 years remaining on its lease with 9 five years options. The rent will go up to 8% during the initial lease and 9% on each option.