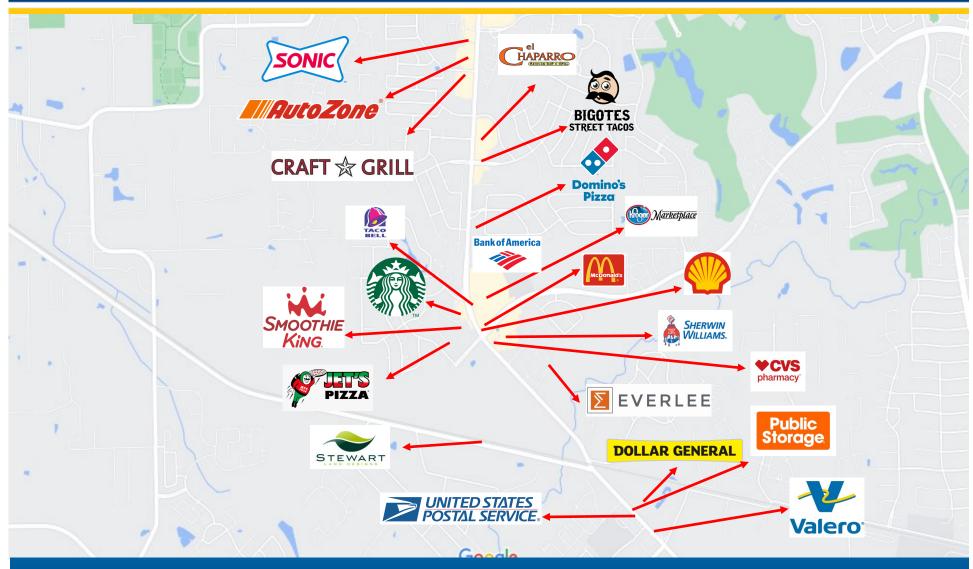

#### **New Bank of America Ground Lease**

- Absolute NNN Ground Lease
- ◆ CORPORATE Guarantee 10 Years remaining on the lease
- Premier Pad to a New 120,000 SF Kroger Marketplace
- Excellent Visibility and Access
- ◆ Strong Woodlands Trade Area Demographics
  - o Affluent area with over \$127,000 average HH Income
  - o Over 51% Population Growth from 2010 to 2015
- Surrounded by hundreds of new residential homes
- Near Taco Bell, McDonald's, Kroger, Starbucks, CVS, Sherwin Williams, Shell, Autozone and many more

#### **Property Summary:**

Triple Net Investment Group is please to present Bank of America in Spring, TX. The property is situated on Kuykendahl Road in front of the Kroger Market place and only 14 minutes from Tomball, Texas which is a part of the Houston metropolitan area. The Bank of America is on 0.78 Acres of land(33,977SF) and a 3,407 SF building. Bank of America is surrounded by many national tenants that include Kroger's, CVS, Shell, McDonald's, Starbucks, and Taco Bell. Bank Of America has about 10 years remaining on its lease with 9 five years options. The rent will go up to 8% during the initial lease and 9% on each option.