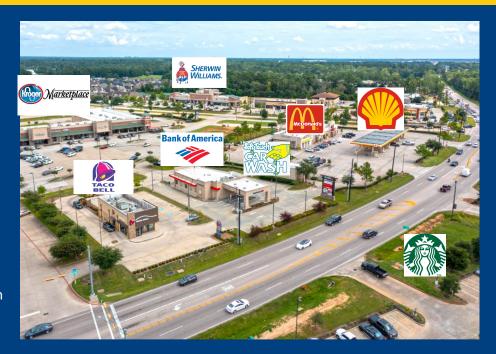

#### **New Bank of America Ground Lease**

- Absolute NNN Ground Lease
- ◆ CORPORATE Guarantee 10 Years remaining on the lease
- Premier Pad to a New 120,000 SF Kroger Marketplace
- Excellent Visibility and Access
- ◆ Strong Woodlands Trade Area Demographics
  - o Affluent area with over \$127,000 average HH Income
  - o Over 51% Population Growth from 2010 to 2015
- Surrounded by hundreds of new residential homes
- Near Taco Bell, McDonald's, Kroger, Starbucks, CVS, Sherwin Williams, Shell, Autozone and many more

#### **Property Summary:**

Triple Net Investment Group is please to present Bank of America in Spring, TX. The property is situated on Kuykendahl Road in front of the Kroger Market place and only 14 minutes from Tomball, Texas which is a part of the Houston metropolitan area. The Bank of America is on 0.78 Acres of land(33,977SF) and a 3,407 SF building. Bank of America is surrounded by many national tenants that include Kroger's, CVS, Shell, McDonald's, Starbucks, and Taco Bell. Bank Of America has about 10 years remaining on its lease with 9 five years options. The rent will go up to 8% during the initial lease and 9% on each option.