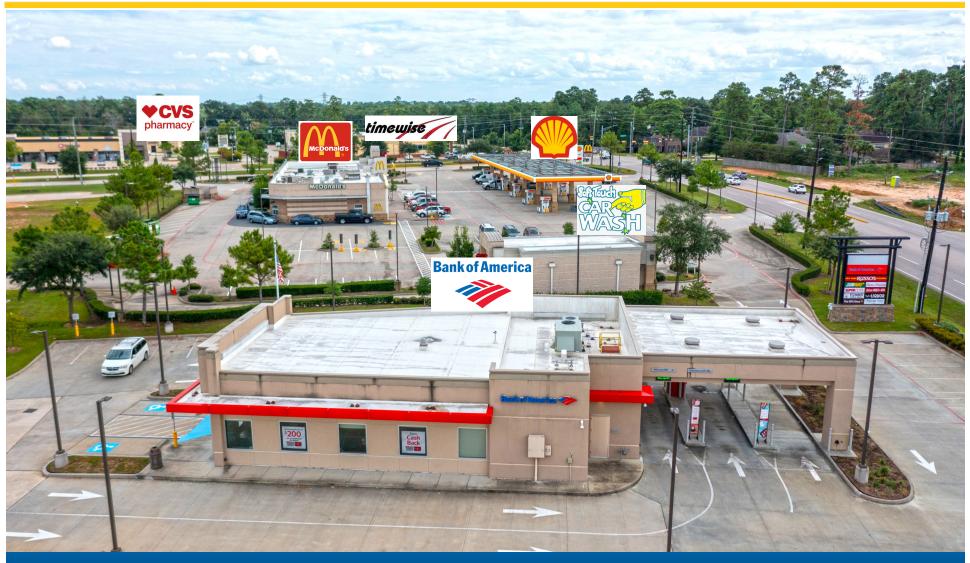

#### **New Bank of America Ground Lease**

- Absolute NNN Ground Lease
- ◆ CORPORATE Guarantee 10 Years remaining on the lease
- Premier Pad to a New 120,000 SF Kroger Marketplace
- Excellent Visibility and Access
- ◆ Strong Woodlands Trade Area Demographics
  - o Affluent area with over \$127,000 average HH Income
  - o Over 51% Population Growth from 2010 to 2015
- Surrounded by hundreds of new residential homes
- Near Taco Bell, McDonald's, Kroger, Starbucks, CVS, Sherwin Williams, Shell, Autozone and many more

#### **Property Summary:**

Triple Net Investment Group is please to present Bank of America in Spring, TX. The property is situated on Kuykendahl Road in front of the Kroger Market place and only 14 minutes from Tomball, Texas which is a part of the Houston metropolitan area. The Bank of America is on 0.78 Acres of land(33,977SF) and a 3,407 SF building. Bank of America is surrounded by many national tenants that include Kroger's, CVS, Shell, McDonald's, Starbucks, and Taco Bell. Bank Of America has about 10 years remaining on its lease with 9 five years options. The rent will go up to 8% during the initial lease and 9% on each option.