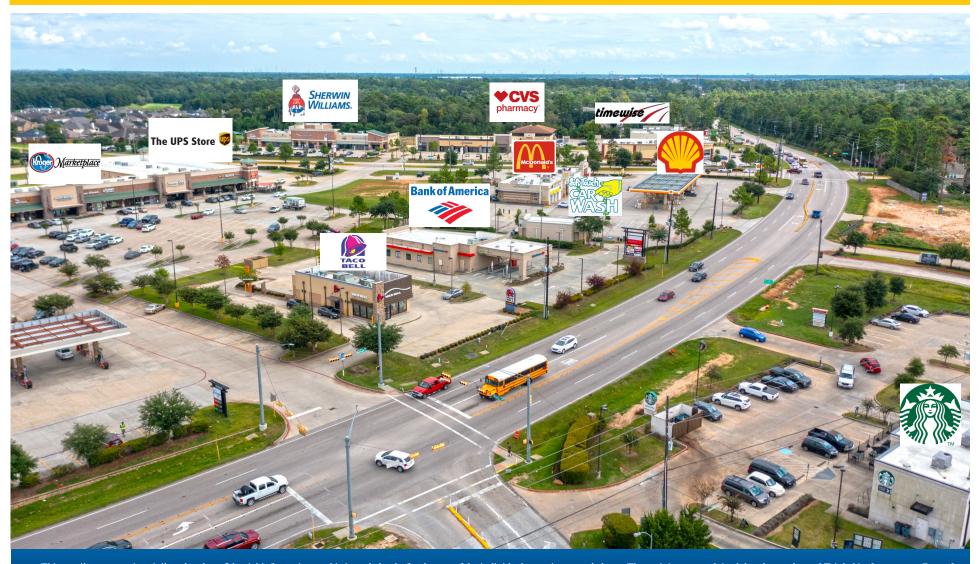

#### **New Bank of America Ground Lease**

- Absolute NNN Ground Lease
- ◆ CORPORATE Guarantee 10 Years remaining on the lease
- Premier Pad to a New 120,000 SF Kroger Marketplace
- Excellent Visibility and Access
- ◆ Strong Woodlands Trade Area Demographics
  - o Affluent area with over \$127,000 average HH Income
  - o Over 51% Population Growth from 2010 to 2015
- Surrounded by hundreds of new residential homes
- Near Taco Bell, McDonald's, Kroger, Starbucks, CVS, Sherwin Williams, Shell, Autozone and many more

#### **Property Summary:**

Triple Net Investment Group is please to present Bank of America in Spring, TX. The property is situated on Kuykendahl Road in front of the Kroger Market place and only 14 minutes from Tomball, Texas which is a part of the Houston metropolitan area. The Bank of America is on 0.78 Acres of land(33,977SF) and a 3,407 SF building. Bank of America is surrounded by many national tenants that include Kroger's, CVS, Shell, McDonald's, Starbucks, and Taco Bell. Bank Of America has about 10 years remaining on its lease with 9 five years options. The rent will go up to 8% during the initial lease and 9% on each option.