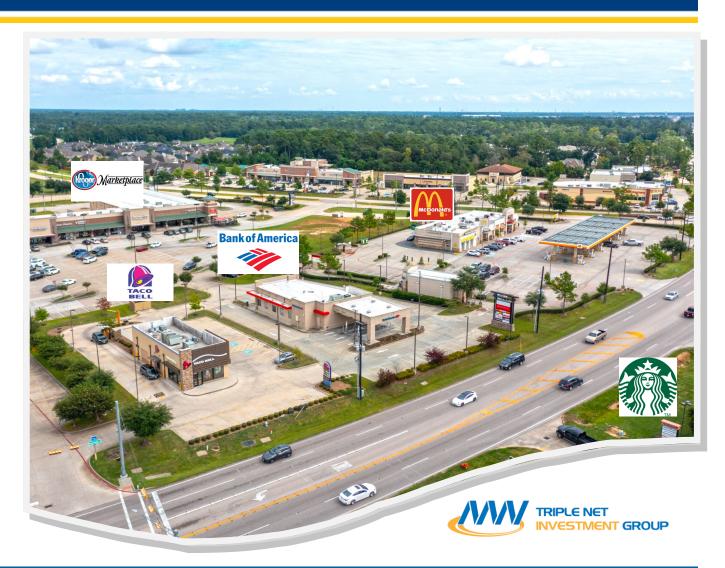

#### **New Bank of America Ground Lease**

- Absolute NNN Ground Lease
- ◆ CORPORATE Guarantee 10 Years remaining on the lease
- Premier Pad to a New 120,000 SF Kroger Marketplace
- Excellent Visibility and Access
- ◆ Strong Woodlands Trade Area Demographics
  - o Affluent area with over \$127,000 average HH Income
  - o Over 51% Population Growth from 2010 to 2015
- Surrounded by hundreds of new residential homes
- Near Taco Bell, McDonald's, Kroger, Starbucks, CVS, Sherwin Williams, Shell, Autozone and many more

#### **Property Summary:**

Triple Net Investment Group is please to present Bank of America in Spring, TX. The property is situated on Kuykendahl Road in front of the Kroger Market place and only 14 minutes from Tomball, Texas which is a part of the Houston metropolitan area. The Bank of America is on 0.78 Acres of land(33,977SF) and a 3,407 SF building. Bank of America is surrounded by many national tenants that include Kroger's, CVS, Shell, McDonald's, Starbucks, and Taco Bell. Bank Of America has about 10 years remaining on its lease with 9 five years options. The rent will go up to 8% during the initial lease and 9% on each option.