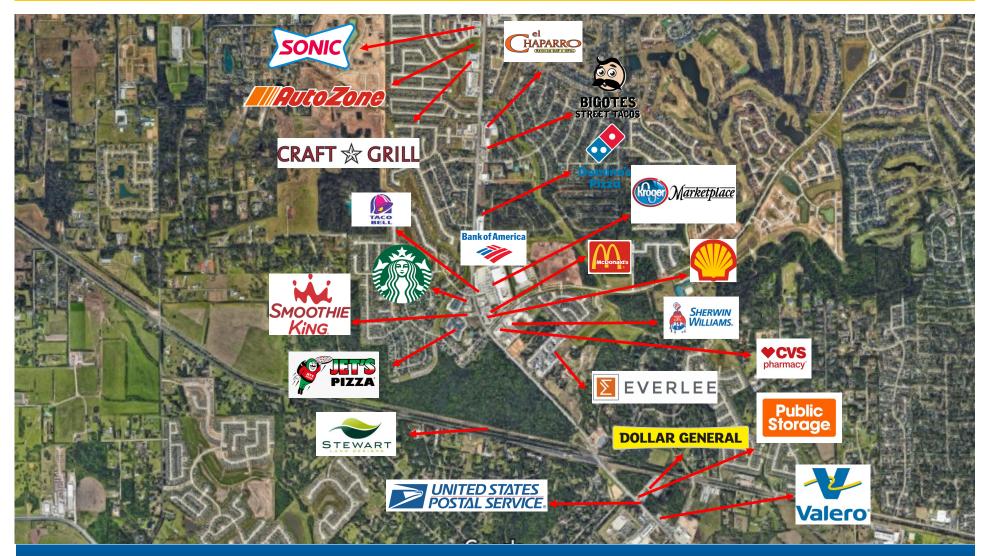

#### **New Bank of America Ground Lease**

- Absolute NNN Ground Lease
- ◆ CORPORATE Guarantee 10 Years remaining on the lease
- Premier Pad to a New 120,000 SF Kroger Marketplace
- Excellent Visibility and Access
- ◆ Strong Woodlands Trade Area Demographics
  - o Affluent area with over \$127,000 average HH Income
  - o Over 51% Population Growth from 2010 to 2015
- Surrounded by hundreds of new residential homes
- Near Taco Bell, McDonald's, Kroger, Starbucks, CVS, Sherwin Williams, Shell, Autozone and many more

#### **Property Summary:**

Triple Net Investment Group is please to present Bank of America in Spring, TX. The property is situated on Kuykendahl Road in front of the Kroger Market place and only 14 minutes from Tomball, Texas which is a part of the Houston metropolitan area. The Bank of America is on 0.78 Acres of land(33,977SF) and a 3,407 SF building. Bank of America is surrounded by many national tenants that include Kroger's, CVS, Shell, McDonald's, Starbucks, and Taco Bell. Bank Of America has about 10 years remaining on its lease with 9 five years options. The rent will go up to 8% during the initial lease and 9% on each option.