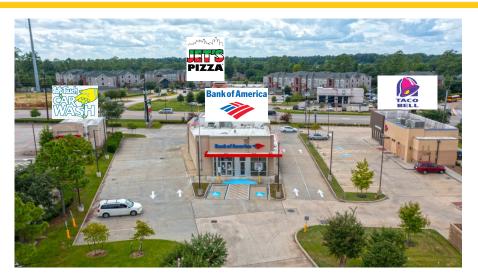

#### **New Bank of America Ground Lease**

- Absolute NNN Ground Lease
- ◆ CORPORATE Guarantee 10 Years remaining on the lease
- Premier Pad to a New 120,000 SF Kroger Marketplace
- Excellent Visibility and Access
- ◆ Strong Woodlands Trade Area Demographics
  - o Affluent area with over \$127,000 average HH Income
  - o Over 51% Population Growth from 2010 to 2015
- Surrounded by hundreds of new residential homes
- Near Taco Bell, McDonald's, Kroger, Starbucks, CVS, Sherwin Williams, Shell, Autozone and many more

#### **Property Summary:**

Triple Net Investment Group is please to present Bank of America in Spring, TX. The property is situated on Kuykendahl Road in front of the Kroger Market place and only 14 minutes from Tomball, Texas which is a part of the Houston metropolitan area. The Bank of America is on 0.78 Acres of land(33,977SF) and a 3,407 SF building. Bank of America is surrounded by many national tenants that include Kroger's, CVS, Shell, McDonald's, Starbucks, and Taco Bell. Bank Of America has about 10 years remaining on its lease with 9 five years options. The rent will go up to 8% during the initial lease and 9% on each option.