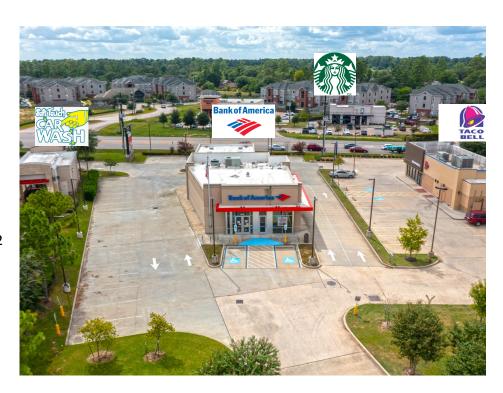

#### **New Bank of America Ground Lease**

- Absolute NNN Ground Lease
- ◆ CORPORATE Guarantee 10 Years remaining on the lease
- Premier Pad to a New 120,000 SF Kroger Marketplace
- Excellent Visibility and Access
- ◆ Strong Woodlands Trade Area Demographics
  - o Affluent area with over \$127,000 average HH Income
  - o Over 51% Population Growth from 2010 to 2015
- Surrounded by hundreds of new residential homes
- Near Taco Bell, McDonald's, Kroger, Starbucks, CVS, Sherwin Williams, Shell, Autozone and many more

#### **Property Summary:**

Triple Net Investment Group is please to present Bank of America in Spring, TX. The property is situated on Kuykendahl Road in front of the Kroger Market place and only 14 minutes from Tomball, Texas which is a part of the Houston metropolitan area. The Bank of America is on 0.78 Acres of land(33,977SF) and a 3,407 SF building. Bank of America is surrounded by many national tenants that include Kroger's, CVS, Shell, McDonald's, Starbucks, and Taco Bell. Bank Of America has about 10 years remaining on its lease with 9 five years options. The rent will go up to 8% during the initial lease and 9% on each option.