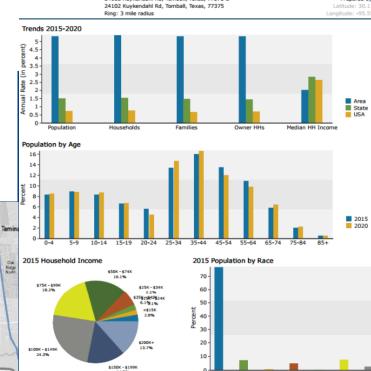

#### **Demographic Data - 3 Mile Radius**

|                 | 2010   | 2015   | 2020   |
|-----------------|--------|--------|--------|
| Population      | 27,899 | 42,314 | 54,867 |
| White           | 22,031 | 32,576 | 41,072 |
| Black           | 1,963  | 3,102  | 4,229  |
| American Indian | 156    | 243    | 338    |
| Asian           | 1,167  | 2,001  | 2,904  |

2015 2020

Avg Household \$127,274 \$143,226

Income

Median Household \$103,274 \$114,226

Income

Annual Population 5.33%

Rate 2015— 2020

The information contained here-within this document is believed to be reliable, although Triple Net Investment Group makes no warranty or representation on the accuracy of the information. Please understand the property information is subject to change without notice. Buyer must verify all information and assumes all risk for any inaccuracies