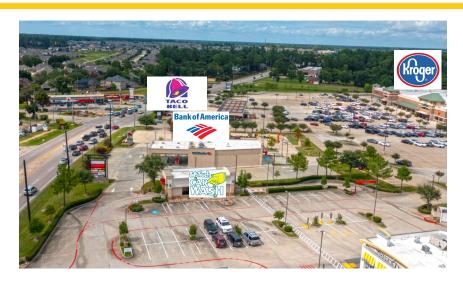

#### **New Bank of America Ground Lease**

- Absolute NNN Ground Lease
- ◆ CORPORATE Guarantee 10 Years remaining on the lease
- Premier Pad to a New 120,000 SF Kroger Marketplace
- Excellent Visibility and Access
- ◆ Strong Woodlands Trade Area Demographics
  - o Affluent area with over \$127,000 average HH Income
  - o Over 51% Population Growth from 2010 to 2015
- Surrounded by hundreds of new residential homes
- Near Taco Bell, McDonald's, Kroger, Starbucks, CVS, Sherwin Williams, Shell, Autozone and many more

#### **Property Summary:**

Triple Net Investment Group is please to present Bank of America in Spring, TX. The property is situated on Kuykendahl Road in front of the Kroger Market place and only 14 minutes from Tomball, Texas which is a part of the Houston metropolitan area. The Bank of America is on 0.78 Acres of land(33,977SF) and a 3,407 SF building. Bank of America is surrounded by many national tenants that include Kroger's, CVS, Shell, McDonald's, Starbucks, and Taco Bell. Bank Of America has about 10 years remaining on its lease with 9 five years options. The rent will go up to 8% during the initial lease and 9% on each option.