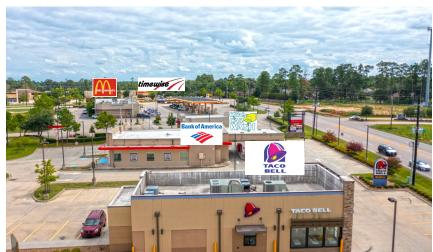

#### **New Bank of America Ground Lease**

- Absolute NNN Ground Lease
- ◆ CORPORATE Guarantee 10 Years remaining on the lease
- Premier Pad to a New 120,000 SF Kroger Marketplace
- Excellent Visibility and Access
- ◆ Strong Woodlands Trade Area Demographics
  - o Affluent area with over \$127,000 average HH Income
  - o Over 51% Population Growth from 2010 to 2015
- Surrounded by hundreds of new residential homes
- Near Taco Bell, McDonald's, Kroger, Starbucks, CVS, Sherwin Williams, Shell, Autozone and many more

#### **Property Summary:**

Triple Net Investment Group is please to present Bank of America in Spring, TX. The property is situated on Kuykendahl Road in front of the Kroger Market place and only 14 minutes from Tomball, Texas which is a part of the Houston metropolitan area. The Bank of America is on 0.78 Acres of land(33,977SF) and a 3,407 SF building. Bank of America is surrounded by many national tenants that include Kroger's, CVS, Shell, McDonald's, Starbucks, and Taco Bell. Bank Of America has about 10 years remaining on its lease with 9 five years options. The rent will go up to 8% during the initial lease and 9% on each option.