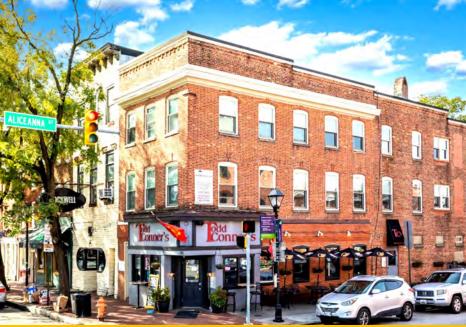

### 700 S Broadway

Todd Conner's is the retail tenant and has been at this location since 2018. They have a current lease that expires 3/31/31. 700 S has two oversized residential apartments, units 200 & 300 that are under two year leases with approximately 1600 SF each. The units have granite kitchen countertops, all new stainless steel appliances, overhead lighting, washer/dryer, window treatment and fully tiled bathroom with glass shower door. The units have 2 means of entry. Residential units are leased up immediately when they become available. Structure is all brick, roof was replaced within the last 10 years and has no issues. Property has been meticulously maintained and is in pristine condition. Property is located in the Historic Fells Point District.