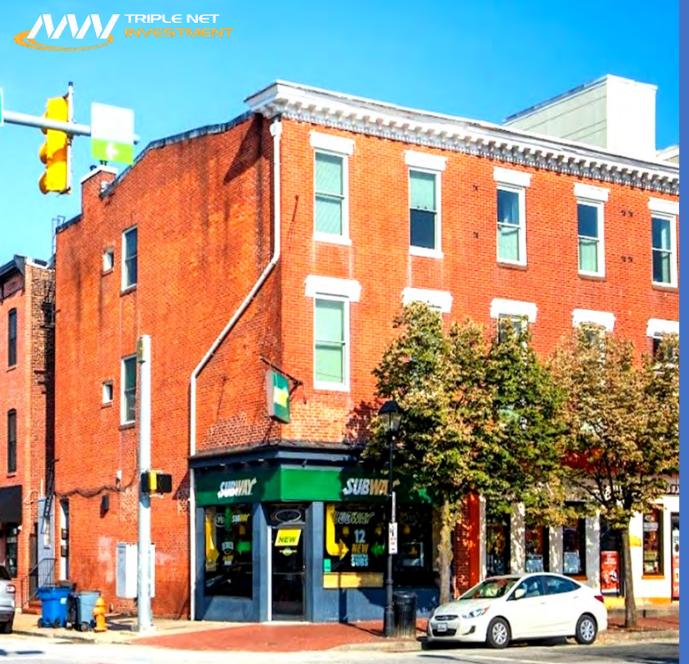

## 632 S Broadway, Baltimore, MD, 21231

#### 632 S Broadway

Subway is the retail tenant and has been at this location since 1992. They have a current lease that expires 3/31/24. 632 S has two residential apartments, units 200 & 300 that are under two year leases. Each unit has granite kitchen countertops, stainless steel appliances, all gas appliances, decorative wood ceiling with overhead lighting, ceiling fans, washer/dryer, window treatment and fully tiled bathroom. Tenants pay gas and electric. Residential units are leased up immediately when they become available. Structure is all brick, roof was replaced within the last 10 years and has no issues. Property has been meticulously maintained and is in pristine condition. Property is located in the Historic Fells Point District.