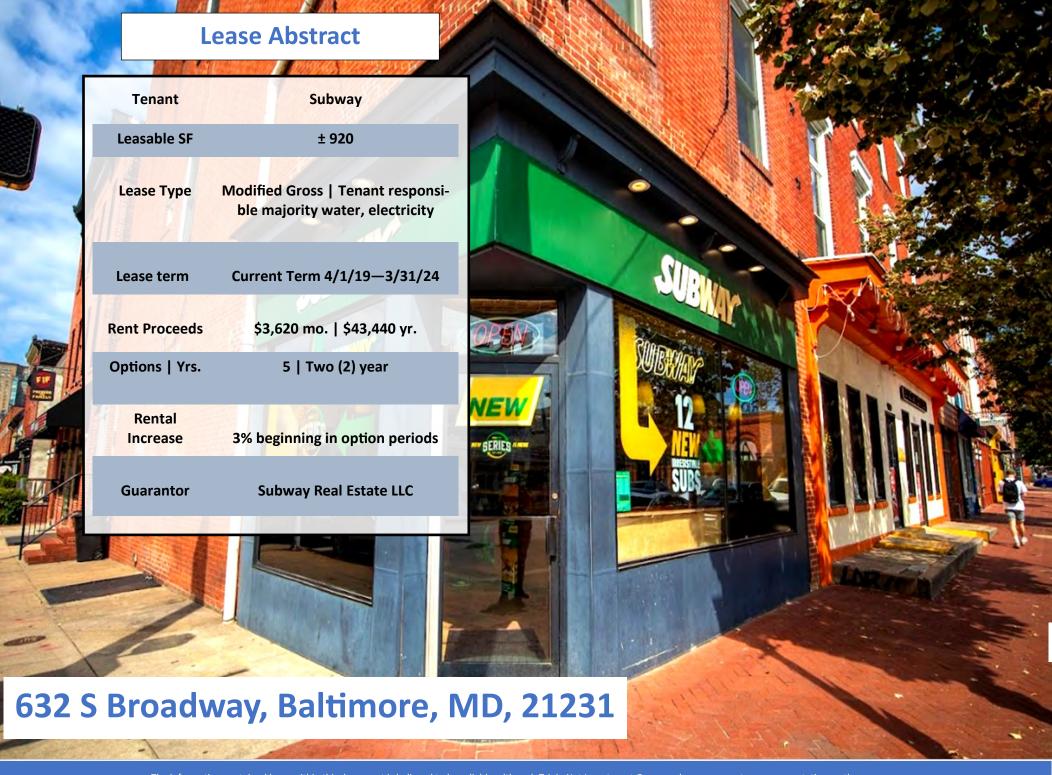

Tenant Residential Unit 200 | 300

Leasable SF ± 700 U200 & U300

Metered Electric, Gas

Lease term Unit 200 | Current Term 4/1/22—3/31/24
Unit 300 | Current Term 8/1/21—7/31/23

Rent Proceeds Unit 200 | \$1,550 mo. | \$18,600 yr. Unit 300 | \$1,650 mo. | \$19,800yr.

Rental Increase none

**Guarantor** Personal

Additional Information

Units have Fire Extinguishers, Stainless Steel Appliances, Granite Kitchens, Hardwood Floors, Washers/Dryers, Fully Tiled Bathrooms, window treatments

#### 632 S Broadway

Subway is the retail tenant and has been at this location since 1992. They have a current lease that expires 3/31/24. 632 S has two residential apartments, units 200 & 300 that are under two year leases. Each unit has granite kitchen countertops, stainless steel appliances, all gas appliances, decorative wood ceiling with overhead lighting, ceiling fans, washer/dryer, window treatment and fully tiled bathroom. Tenants pay gas and electric. Residential units are leased up immediately when they become available. Structure is all brick, roof was replaced within the last 10 years and has no issues. Property has been meticulously maintained and is in pristine condition. Property is located in the Historic Fells Point District.