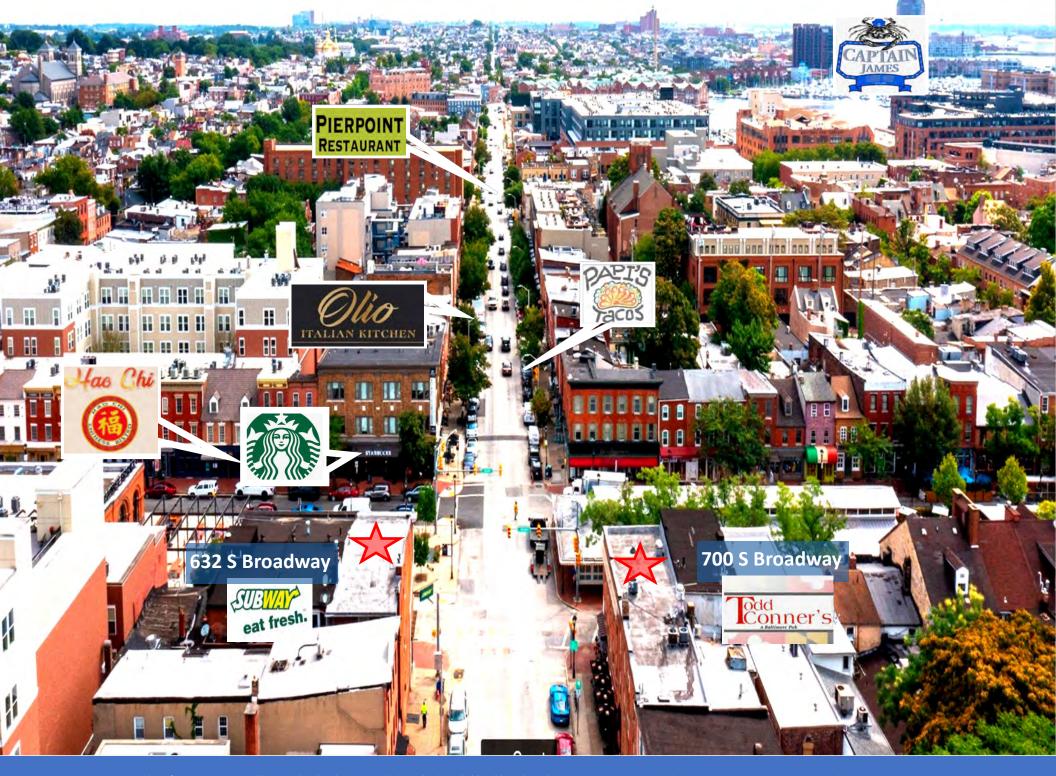

#### The Offering

Triple Net Investment Group is pleased to present 632 S Broadway, Baltimore, MD & 700 S Broadway, Baltimore MD two fully leased mixed use properties for purchase individually or as a portfolio. They both consist of a lower-level retail unit leased by Subway and Todd Conner's, a popular destination in Fells Point. 632 S Broadway and 700 S Broadway each have two (2) one bedroom residential units on the 2nd and 3rd floors. Subject Properties are 100% leased and each have been owned by the same Landlord since approximately 1928-1930, a self-made candy and tobacco distributor that used these locations as his operations headquarters. Subject Properties are located on Hard Corners in the historic district of Fells Point a dynamic, must see destination for locals and visitors alike embodying the true spirit of Baltimore. The location has excellent walkability for its tenants. Location is a live, work, play community that has large amount of square footage dedicated just for residential. Nestled along the cobblestone streets and charming waterfront Fell's Point Main Street is home to more than 100 small businesses. It's known for its hip pubs and taverns, many with live music, as well as seafood joints serving Chesapeake Bay crab and oysters. Small galleries, record stores, fashion boutiques and eclectic restaurants line the cobblestone streets along the harbor and Historic main square. Location is minutes away from Harbor East, a newer development along the waterfront, Harbor Point, Little Italy Camden Yards and M&T Bank Stadium where the Oriole's and Ravens play respectively.

### FELLS POINT LOCATION & PROPERTY HISTORY

Fells point predates the United States of America and is one of the oldest neighborhoods in Baltimore, Fell's Point was once a bustling shipbuilding port, and has served as the home to jazz singer Billie Holiday and abolitionist Frederick Douglass. Its visage has remained largely unchanged since its founding—picture cobblestone streets, waterfront restaurants, Harbor Point and cozy boutiques just a few blocks east of the Inner Harbor, not far from Little Italy, Harbor Point and Harbor East. Fells Point is one of several areas in and around Baltimore that are listed on the National Register of Historic Places (maintained by the Department of Interior), the first designated from Maryland, and is one of the first registered historic districts in the United States.