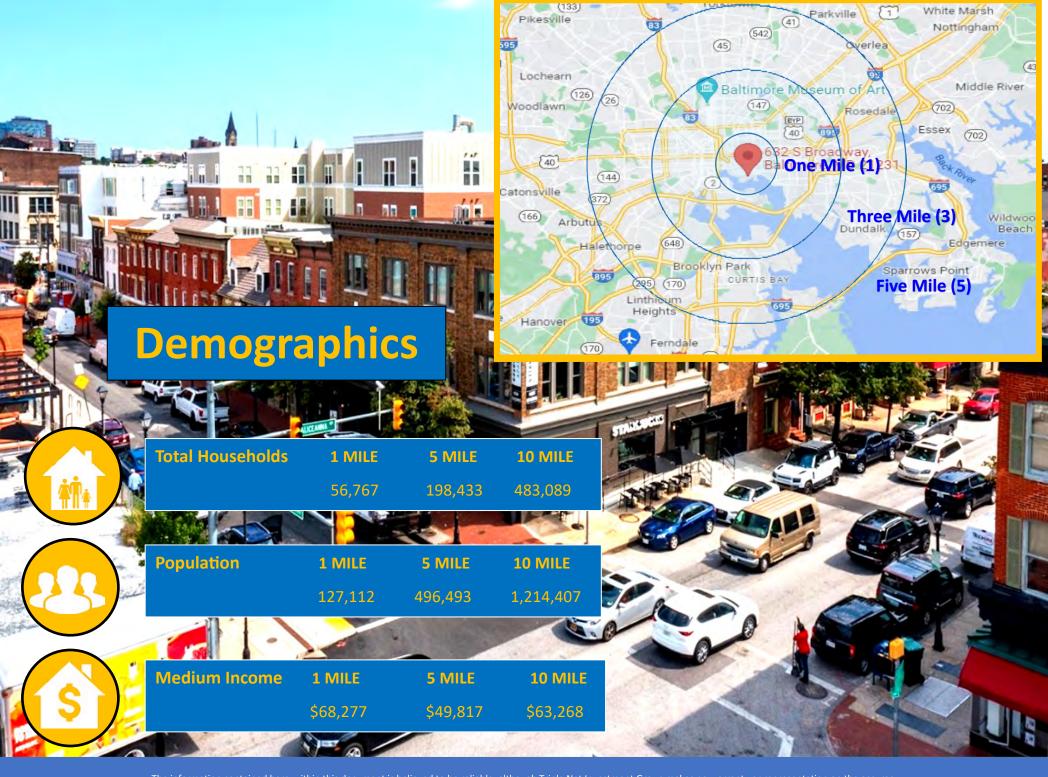

#### **Investment Highlights**

**Below Market Rent** - Residential Units in the vicinity are \$35-\$41 a square foot.

Dense Populated Area - +120,000 people in a 1-mile radius, excellent walkability.

Great Retail Location - Excellent visibility along
South Broadway, in the Certified Historic District
of Fells Point, minutes away from Harbor East,
Harbor Point, Little Italy, M&T Bank Stadium and
Camden Yards where the Ravens and Oriole's
Play.

**Dense Populated Area** – +120,000 people in a 1-mile radius, excellent walkability

Great Retail Location - Excellent visibility along
South Broadway and in the Certified Historic District of Fells Point, minutes away from Harbor
East, Harbor Point, Little Italy Camden Yards and
M&T Bank Stadium.