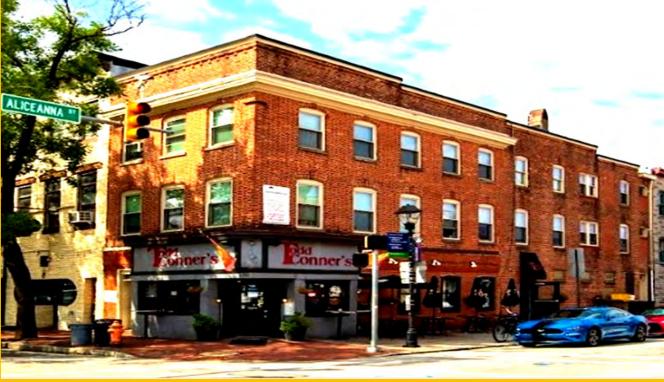

### 700 S Broadway

Todd Conner's is the retail tenant and has been at this location since 2018. They have a current lease that expires 3/31/31. 700 S has two oversized residential apartments, units 200 & 300 that are under two year leases with approximately 1600 SF each. The units have granite kitchen countertops, all new stainless steel appliances, overhead lighting, washer/dryer, window treatment and fully tiled bathroom with glass shower door. The units have 2 means of entry. Residential units are leased up immediately when they become available. Structure is all brick, roof was replaced within the last 10 years and has no issues. Property has been meticulously maintained and is in pristine condition. Property is located in the Historic Fells Point District.