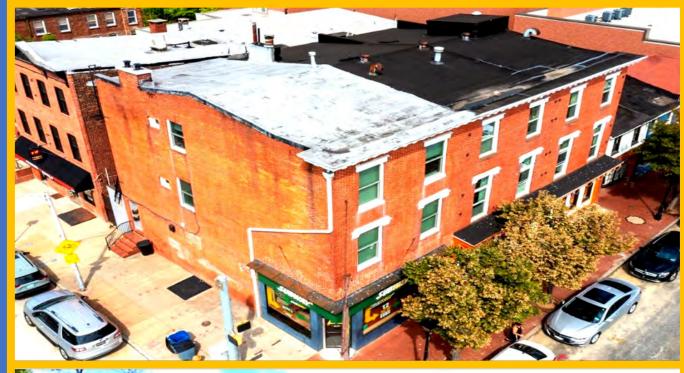

## 632 S Broadway, Baltimore, MD, 21231

#### 632 S Broadway

Subway is the retail tenant and has been at this location since 1992. They have a current lease that expires 3/31/24. 632 S has two residential apartments, units 200 & 300 that are under two year leases. Each unit has granite kitchen countertops, stainless steel appliances, all gas appliances, decorative wood ceiling with overhead lighting, ceiling fans, washer/dryer, window treatment and fully tiled bathroom. Tenants pay gas and electric. Residential units are leased up immediately when they become available. Structure is all brick, roof was replaced within the last 10 years and has no issues. Property has been meticulously maintained and is in pristine condition. Property is located in the Historic Fells Point District.