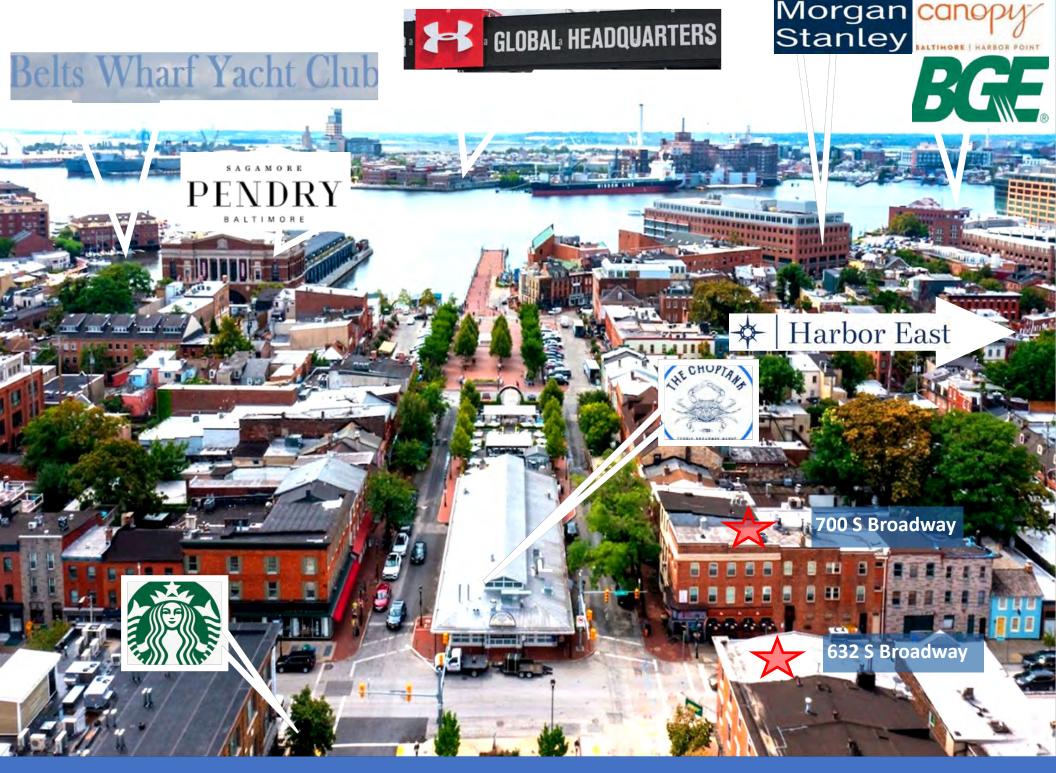

#### The Offering

Triple Net Investment Group is pleased to present 632 S Broadway, Baltimore, MD & 700 S Broadway, Baltimore MD two fully leased mixed use properties for purchase individually or as a portfolio. They both consist of a lower-level retail unit leased by Subway and Todd Conner's, a popular destination in Fells Point. 632 S Broadway and 700 S Broadway each have two (2) one bedroom residential units on the 2nd and 3rd floors. Subject Properties are 100% leased and each have been owned by the same Landlord since approximately 1928-1930, a self-made candy and tobacco distributor that used these locations as his operations headquarters. Subject Properties are located on Hard Corners in the historic district of Fells Point a dynamic, must see destination for locals and visitors alike embodying the true spirit of Baltimore. The location has excellent walkability for its tenants. Location is a live, work, play community that has large amount of square footage dedicated just for residential. Nestled along the cobblestone streets and charming waterfront Fell's Point Main Street is home to more than 100 small businesses. It's known for its hip pubs and taverns, many with live music, as well as seafood joints serving Chesapeake Bay crab and oysters. Small galleries, record stores, fashion boutiques and eclectic restaurants line the cobblestone streets along the harbor and Historic main square. Location is minutes away from Harbor East, a newer development along the waterfront, Harbor Point, Little Italy Camden Yards and M&T Bank Stadium where the Oriole's and Ravens play respectively.

### FELLS POINT LOCATION & PROPERTY HISTORY

Fells point predates the United States of America and is one of the oldest neighborhoods in Baltimore, Fell's Point was once a bustling shipbuilding port, and has served as the home to jazz singer Billie Holiday and abolitionist Frederick Douglass. Its visage has remained largely unchanged since its founding—picture cobblestone streets, waterfront restaurants, Harbor Point and cozy boutiques just a few blocks east of the Inner Harbor, not far from Little Italy, Harbor Point and Harbor East. Fells Point is one of several areas in and around Baltimore that are listed on the National Register of Historic Places (maintained by the Department of Interior), the first designated from Maryland, and is one of the first registered historic districts in the United States.