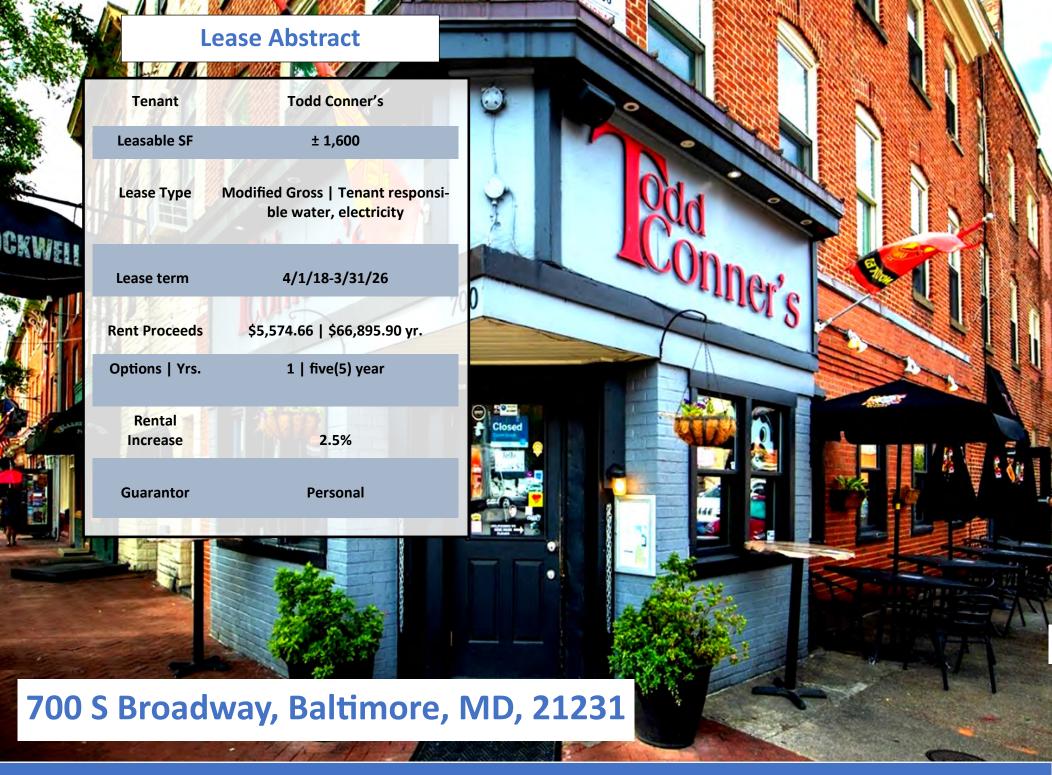

Hard Corner—property located on intersection of S Broadway and Aliceanna Street 11,005 VPD

| Residential Unit 200   300                                                     |
|--------------------------------------------------------------------------------|
| ± 1600 U200 & U300                                                             |
| Electric, Gas                                                                  |
| Unit 200   Current Term 4/1/21—3/31/23  Unit 300   Current Term 4/1/22—3/31/24 |
|                                                                                |

Rent Proceeds Unit 200 | \$1,995 mo. | \$23,940 yr. Unit 300 | \$1,640 mo. | \$19,680yr.

| Rentai   |      |
|----------|------|
| Increase | none |
|          |      |

Pontal

Guarantor

Personal

Units have 2 separate interior entrances, Fire Extinguishers, Stainless Steel Appliances, Hardwood Floors, Washers/Dryers, Granite Kitchens, Overhead Lighting, Window Treatments