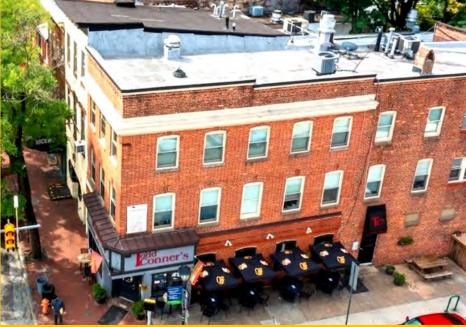

### 700 S Broadway

Todd Conner's is the retail tenant and has been at this location since 2018. They have a current lease that expires 3/31/31. 700 S has two oversized residential apartments, units 200 & 300 that are under two year leases with approximately 1600 SF each. The units have granite kitchen countertops, all new stainless steel appliances, overhead lighting, washer/dryer, window treatment and fully tiled bathroom with glass shower door. The units have 2 means of entry. Residential units are leased up immediately when they become available. Structure is all brick, roof was replaced within the last 10 years and has no issues. Property has been meticulously maintained and is in pristine condition. Property is located in the Historic Fells Point District.