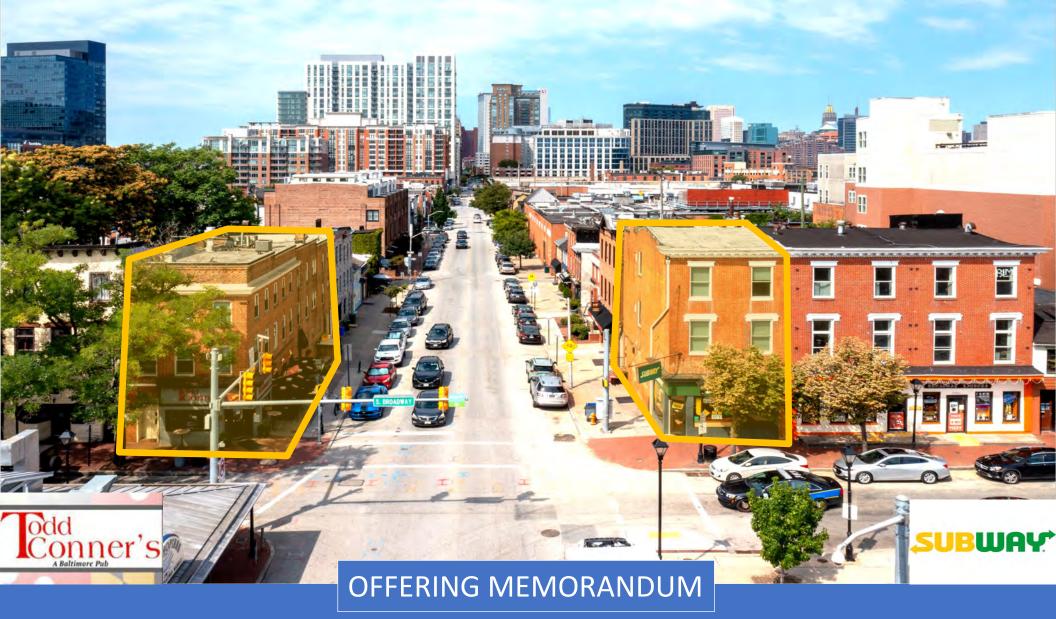

# FULLY LEASED FELLS POINT MIXED USE OPPORTUNTY

632 S Broadway, Baltimore, Maryland 21231

700 S Broadway, Baltimore, Maryland 21231

632 S Broadway, Baltimore Maryland 21231

#### The Offering

Triple Net Investment Group is pleased to present 632 S Broadway, Baltimore, MD & 700 S Broadway, Baltimore MD two fully leased mixed use properties for purchase individually or as a portfolio. They both consist of a lower-level retail unit leased by Subway and Todd Conner's, a popular destination in Fells Point. 632 S Broadway and 700 S Broadway each have two (2) one bedroom residential units on the 2nd and 3rd floors. Subject Properties are 100% leased and each have been owned by the same Landlord since approximately 1928-1930, a self-made candy and tobacco distributor that used these locations as his operations headquarters. Subject Properties are located on Hard Corners in the historic district of Fells Point a dynamic, must see destination for locals and visitors alike embodying the true spirit of Baltimore. The location has excellent walkability for its tenants. Location is a live, work, play community that has large amount of square footage dedicated just for residential. Nestled along the cobblestone streets and charming waterfront Fell's Point Main Street is home to more than 100 small businesses. It's known for its hip pubs and taverns, many with live music, as well as seafood joints serving Chesapeake Bay crab and oysters. Small galleries, record stores, fashion boutiques and eclectic restaurants line the cobblestone streets along the harbor and Historic main square. Location is minutes away from Harbor East, a newer development along the waterfront, Harbor Point, Little Italy Camden Yards and M&T Bank Stadium where the Oriole's and Ravens play respectively.

### FELLS POINT LOCATION & PROPERTY HISTORY

Fells point predates the United States of America and is one of the oldest neighborhoods in Baltimore, Fell's Point was once a bustling shipbuilding port, and has served as the home to jazz singer Billie Holiday and abolitionist Frederick Douglass. Its visage has remained largely unchanged since its founding—picture cobblestone streets, waterfront restaurants, Harbor Point and cozy boutiques just a few blocks east of the Inner Harbor, not far from Little Italy, Harbor Point and Harbor East. Fells Point is one of several areas in and around Baltimore that are listed on the National Register of Historic Places (maintained by the Department of Interior), the first designated from Maryland, and is one of the first registered historic districts in the United States.