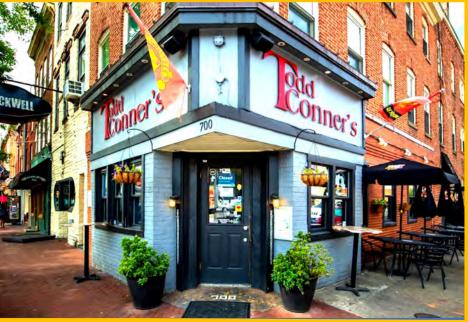

Fully Leased Investment Opportunity - Property has a strong tenant in Todd Conner's which has a fells point go to destination since 2018, residential units are leased up immediately when vacancy arises.

### 700 S Broadway

Todd Conner's is the retail tenant and has been at this location since 2018. They have a current lease that expires 3/31/31. 700 S has two oversized residential apartments, units 200 & 300 that are under two year leases with approximately 1600 SF each. The units have granite kitchen countertops, all new stainless steel appliances, overhead lighting, washer/dryer, window treatment and fully tiled bathroom with glass shower door. The units have 2 means of entry. Residential units are leased up immediately when they become available. Structure is all brick, roof was replaced within the last 10 years and has no issues. Property has been meticulously maintained and is in pristine condition. Property is located in the Historic Fells Point District.