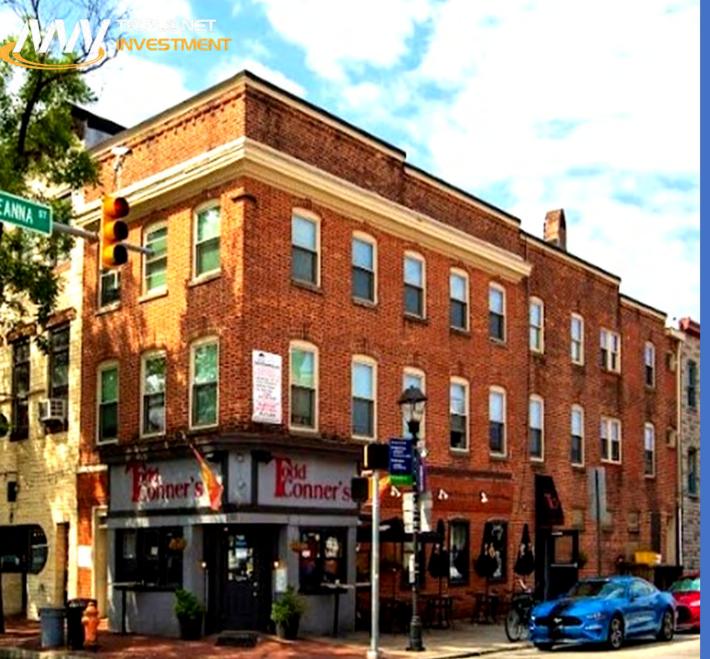

700 S Broadway, Baltimore Maryland 21231

**Offering Price:** 

\$2,198,000

**CAP RATE:** 

4.5

%

**Investment Highlights** 

**Below Market Rent** - Residential Units in the vicinity are \$35-\$41 a square foot.

### 700 S Broadway

Todd Conner's is the retail tenant and has been at this location since 2018. They have a current lease that expires 3/31/31. 700 S has two oversized residential apartments, units 200 & 300 that are under two year leases with approximately 1600 SF each. The units have granite kitchen countertops, all new stainless steel appliances, overhead lighting, washer/dryer, window treatment and fully tiled bathroom with glass shower door. The units have 2 means of entry. Residential units are leased up immediately when they become available. Structure is all brick, roof was replaced within the last 10 years and has no issues. Property has been meticulously maintained and is in pristine condition. Property is located in the Historic Fells Point District.