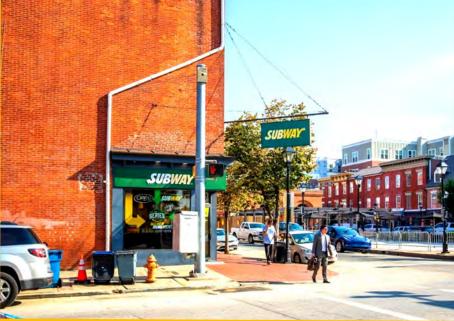

#### 632 S Broadway

Subway is the retail tenant and has been at this location since 1992. They have a current lease that expires 3/31/24. 632 S has two residential apartments, units 200 & 300 that are under two year leases. Each unit has granite kitchen countertops, stainless steel appliances, all gas appliances, decorative wood ceiling with overhead lighting, ceiling fans, washer/dryer, window treatment and fully tiled bathroom. Tenants pay gas and electric. Residential units are leased up immediately when they become available. Structure is all brick, roof was replaced within the last 10 years and has no issues. Property has been meticulously maintained and is in pristine condition. Property is located in the Historic Fells Point District.