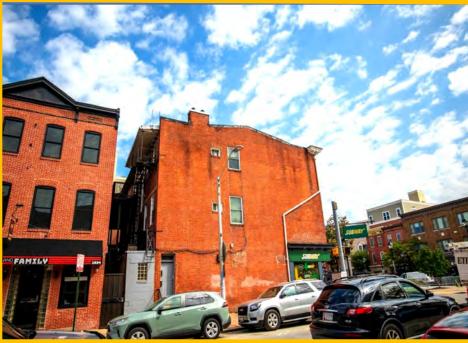

### 700 S Broadway

Todd Conner's is the retail tenant and has been at this location since 2018. They have a current lease that expires 3/31/31. 700 S has two oversized residential apartments, units 200 & 300 that are under two year leases with approximately 1600 SF each. The units have granite kitchen countertops, all new stainless steel appliances, overhead lighting, washer/dryer, window treatment and fully tiled bathroom with glass shower door. The units have 2 means of entry. Residential units are leased up immediately when they become available. Structure is all brick, roof was replaced within the last 10 years and has no issues. Property has been meticulously maintained and is in pristine condition. Property is located in the Historic Fells Point District.