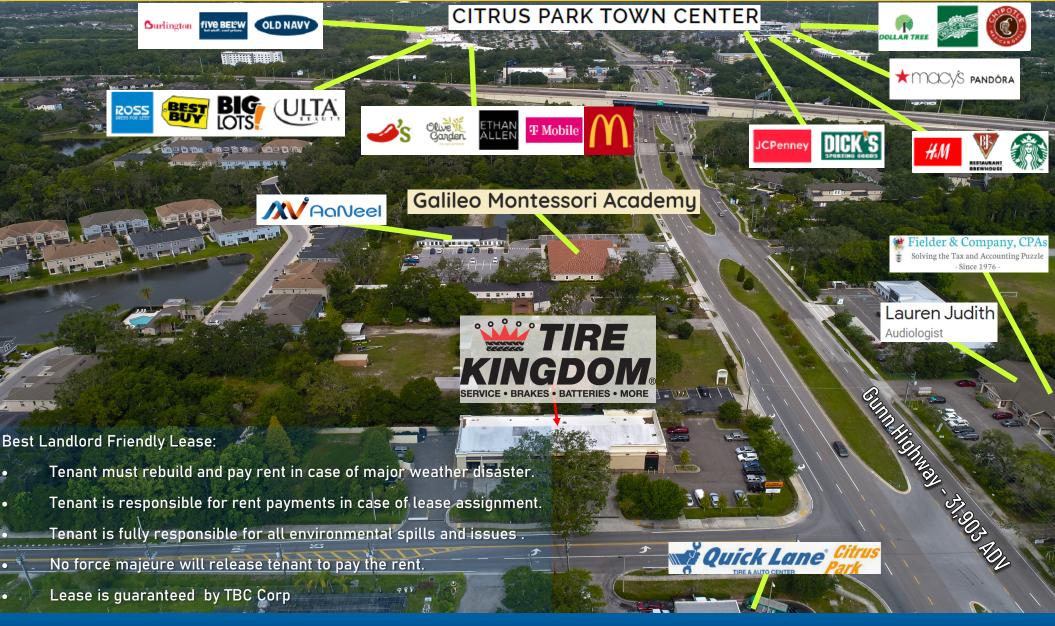

#### **Property Summary**

Triple Net Investment Group is proud to present the Tire Kingdom located on 6602 Gunn Highway, Tampa, FL. The tenant Tire Kingdom initially signed a 25 year NNN lease which commenced on December 2012, leaving over 14.5 years remaining on the lease. The Tire Kingdom property is situated on a lot size of 1.19 Acres and has a building size of 6,922 Sq ft. This location features strong demographics with an estimate of 226,005 population, 89,516 Household count, and an Average Household income of \$94,366 - all in a 5 mile radius. This dense residential area has 223,570 population within a 5 mile radius and is located 1 mile away from Citrus Park Town Center and a Walmart Super Center. Citrus Park Town Center has many national tenants such as Chipotle, Best Buy, McDonald's, Olive Garden, Macy's, Chili's, Starbucks, Dick's Sporting Goods and many more.