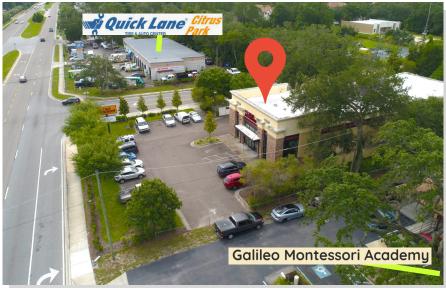

#### **Property Summary**

Triple Net Investment Group is proud to present the Tire Kingdom located on 6602 Gunn Highway, Tampa, FL. The tenant Tire Kingdom initially signed a 25 year NNN lease which commenced on December 2012, leaving over 14.5 years remaining on the lease. The Tire Kingdom property is situated on a lot size of 1.19 Acres and has a building size of 6,922 Sq ft. This location features strong demographics with an estimate of 226,005 population, 89,516 Household count, and an Average Household income of \$94,366 - all in a 5 mile radius. This dense residential area has 223,570 population within a 5 mile radius and is located 1 mile away from Citrus Park Town Center and a Walmart Super Center. Citrus Park Town Center has many national tenants such as Chipotle, Best Buy, McDonald's, Olive Garden, Macy's, Chili's, Starbucks, Dick's Sporting Goods and many more.