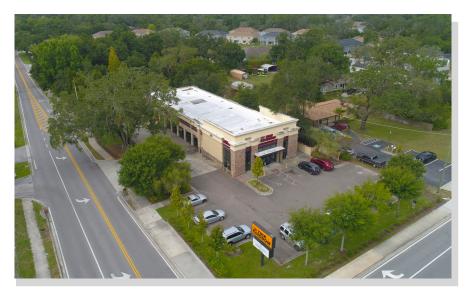

#### **Property Summary**

Triple Net Investment Group is proud to present the Tire Kingdom located on 6602 Gunn Highway, Tampa, FL. The tenant Tire Kingdom initially signed a 25 year NNN lease which commenced on December 2012, leaving over 14.5 years remaining on the lease. The Tire Kingdom property is situated on a lot size of 1.19 Acres and has a building size of 6,922 Sq ft. This location features strong demographics with an estimate of 226,005 population, 89,516 Household count, and an Average Household income of \$94,366 - all in a 5 mile radius. This dense residential area has 223,570 population within a 5 mile radius and is located 1 mile away from Citrus Park Town Center and a Walmart Super Center. Citrus Park Town Center has many national tenants such as Chipotle, Best Buy, McDonald's, Olive Garden, Macy's, Chili's, Starbucks, Dick's Sporting Goods and many more.