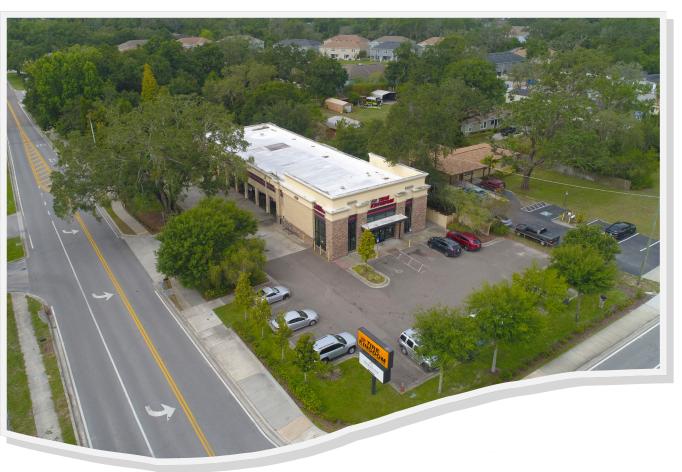

#### **Property Summary**

Triple Net Investment Group is proud to present the Tire Kingdom located on 6602 Gunn Highway, Tampa, FL. The tenant Tire Kingdom initially signed a 25 year NNN lease which commenced on December 2012, leaving over 14.5 years remaining on the lease. The Tire Kingdom property is situated on a lot size of 1.19 Acres and has a building size of 6,922 Sq ft. This location features strong demographics with an estimate of 226,005 population, 89,516 Household count, and an Average Household income of \$94,366 - all in a 5 mile radius. This dense residential area has 223,570 population within a 5 mile radius and is located 1 mile away from Citrus Park Town Center and a Walmart Super Center. Citrus Park Town Center has many national tenants such as Chipotle, Best Buy, McDonald's, Olive Garden, Macy's, Chili's, Starbucks, Dick's Sporting Goods and many more.

## **Property Information**

| Tenant                 | <b>Tire Kingdom</b> with a U.S. parent company guaran-<br>tee from <b>TBC Corporation</b> |
|------------------------|-------------------------------------------------------------------------------------------|
| Property Address       | 6602 Gunn Highway Tampa, FL 33625                                                         |
| Lot Size               | 1.19 Acres +/-                                                                            |
| Building Size          | 6,922 sf +/-                                                                              |
| Purchase Price         | \$4,296,551.00                                                                            |
| Cap Rate               | 4.35%                                                                                     |
| NOI                    | \$186,900                                                                                 |
| Rent Commencement Date | 12/17/2012                                                                                |
| Lease Term             | 25 Years                                                                                  |
| Term Remaining         | 14.5 Years                                                                                |
| Next Increase          | 2028 based on CPI, Capped at 12%                                                          |
| Rent Increase          | Every 5 years                                                                             |