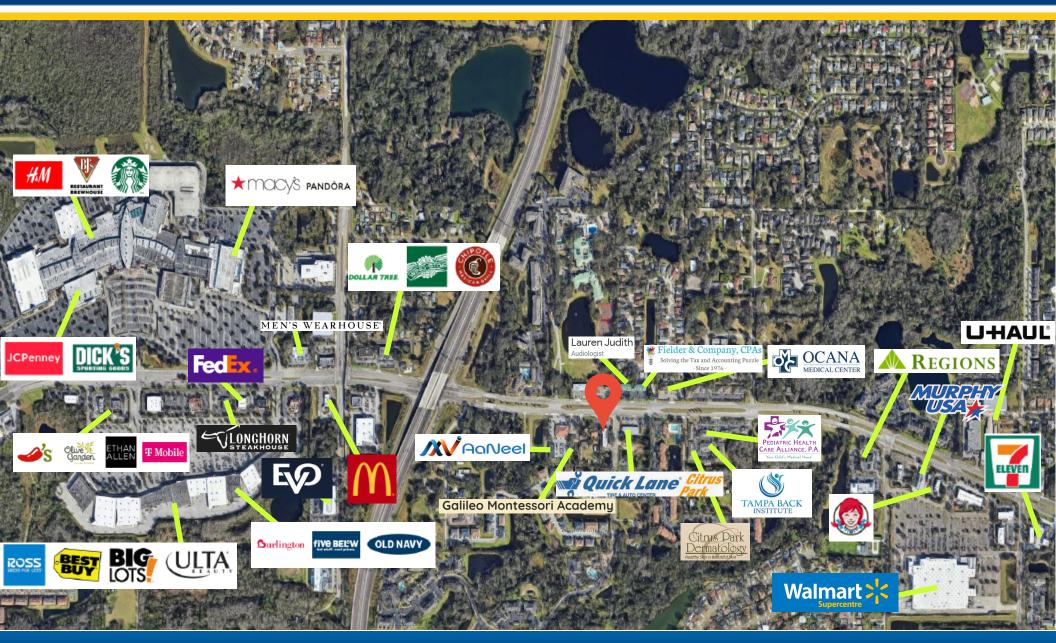

#### **Property Summary**

Triple Net Investment Group is proud to present the Tire Kingdom located on 6602 Gunn Highway, Tampa, FL. The tenant Tire Kingdom initially signed a 25 year NNN lease which commenced on December 2012, leaving over 14.5 years remaining on the lease. The Tire Kingdom property is situated on a lot size of 1.19 Acres and has a building size of 6,922 Sq ft. This location features strong demographics with an estimate of 226,005 population, 89,516 Household count, and an Average Household income of \$94,366 - all in a 5 mile radius. This dense residential area has 223,570 population within a 5 mile radius and is located 1 mile away from Citrus Park Town Center and a Walmart Super Center. Citrus Park Town Center has many national tenants such as Chipotle, Best Buy, McDonald's, Olive Garden, Macy's, Chili's, Starbucks, Dick's Sporting Goods and many more.