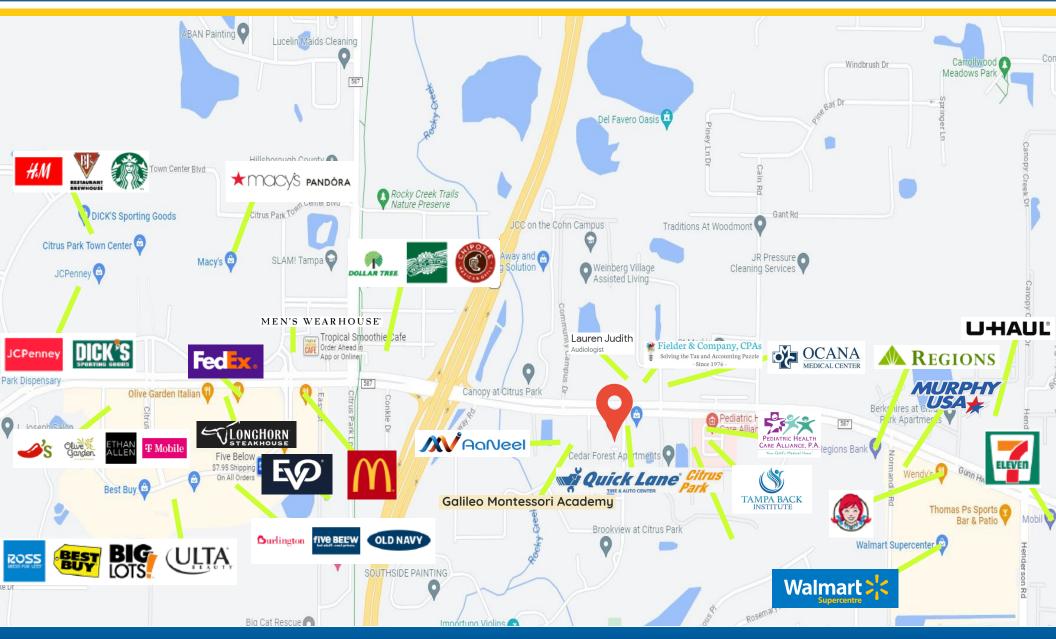

#### **Property Summary**

Triple Net Investment Group is proud to present the Tire Kingdom located on 6602 Gunn Highway, Tampa, FL. The tenant Tire Kingdom initially signed a 25 year NNN lease which commenced on December 2012, leaving over 14.5 years remaining on the lease. The Tire Kingdom property is situated on a lot size of 1.19 Acres and has a building size of 6,922 Sq ft. This location features strong demographics with an estimate of 226,005 population, 89,516 Household count, and an Average Household income of \$94,366 - all in a 5 mile radius. This dense residential area has 223,570 population within a 5 mile radius and is located 1 mile away from Citrus Park Town Center and a Walmart Super Center. Citrus Park Town Center has many national tenants such as Chipotle, Best Buy, McDonald's, Olive Garden, Macy's, Chili's, Starbucks, Dick's Sporting Goods and many more.