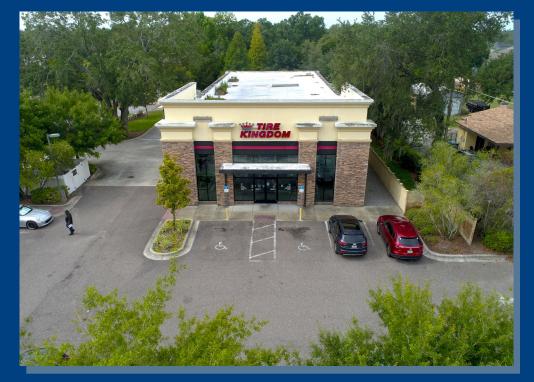

#### **Property Summary**

Triple Net Investment Group is proud to present the Tire Kingdom located on 6602 Gunn Highway, Tampa, FL. The tenant Tire Kingdom initially signed a 25 year NNN lease which commenced on December 2012, leaving over 14.5 years remaining on the lease. The Tire Kingdom property is situated on a lot size of 1.19 Acres and has a building size of 6,922 Sq ft. This location features strong demographics with an estimate of 226,005 population, 89,516 Household count, and an Average Household income of \$94,366 - all in a 5 mile radius. This dense residential area has 223,570 population within a 5 mile radius and is located 1 mile away from Citrus Park Town Center and a Walmart Super Center. Citrus Park Town Center has many national tenants such as Chipotle, Best Buy, McDonald's, Olive Garden, Macy's, Chili's, Starbucks, Dick's Sporting Goods and many more.