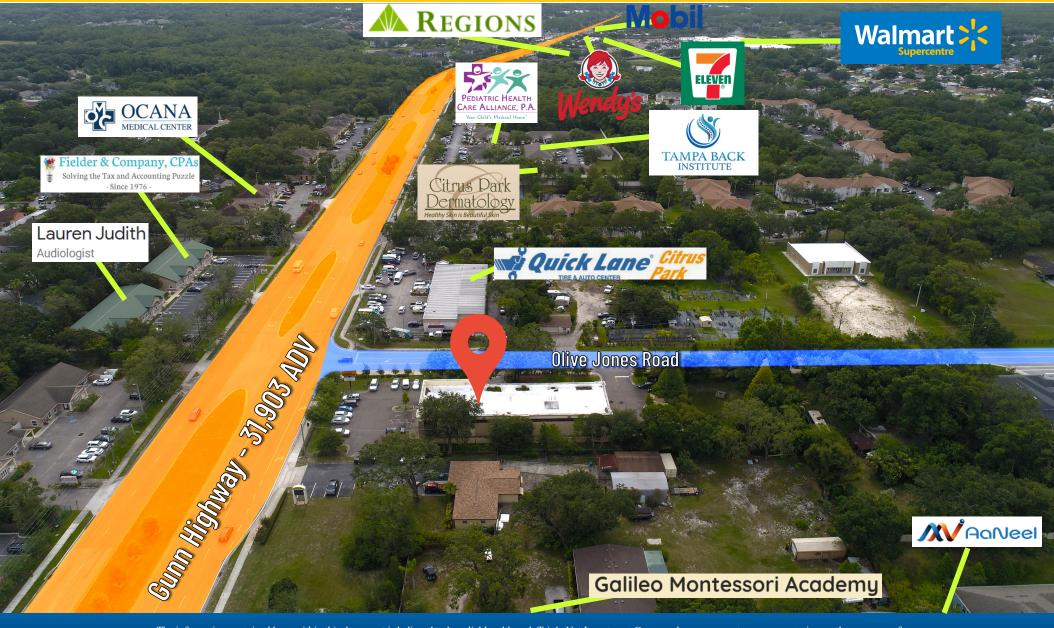

#### **Property Summary**

Triple Net Investment Group is proud to present the Tire Kingdom located on 6602 Gunn Highway, Tampa, FL. The tenant Tire Kingdom initially signed a 25 year NNN lease which commenced on December 2012, leaving over 14.5 years remaining on the lease. The Tire Kingdom property is situated on a lot size of 1.19 Acres and has a building size of 6,922 Sq ft. This location features strong demographics with an estimate of 226,005 population, 89,516 Household count, and an Average Household income of \$94,366 - all in a 5 mile radius. This dense residential area has 223,570 population within a 5 mile radius and is located 1 mile away from Citrus Park Town Center and a Walmart Super Center. Citrus Park Town Center has many national tenants such as Chipotle, Best Buy, McDonald's, Olive Garden, Macy's, Chili's, Starbucks, Dick's Sporting Goods and many more.