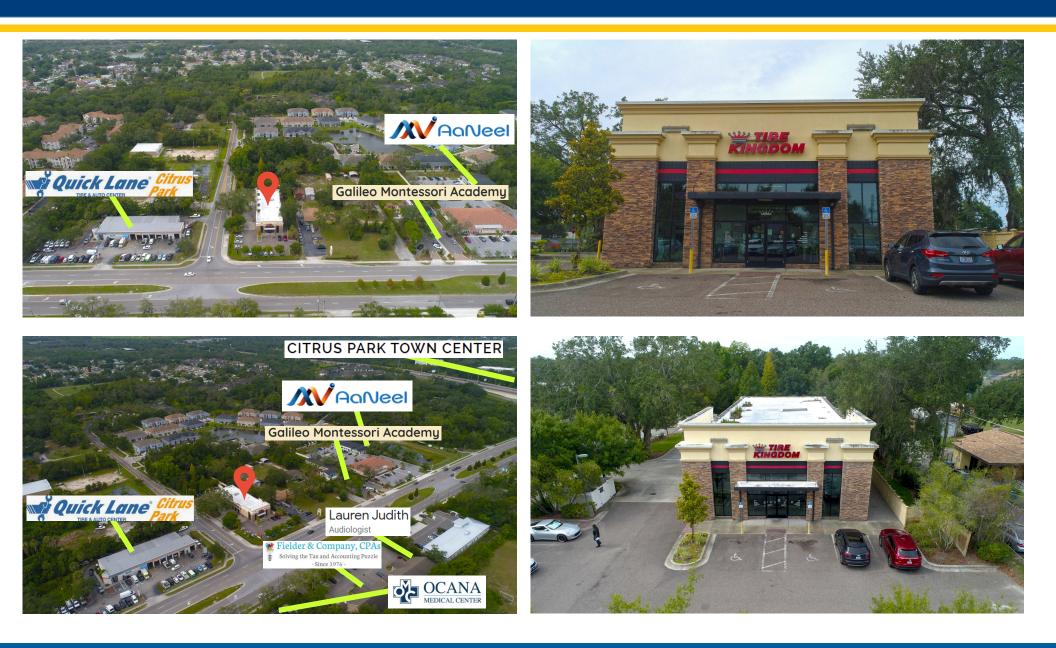

#### **Property Summary**

Triple Net Investment Group is proud to present the Tire Kingdom located on 6602 Gunn Highway, Tampa, FL. The tenant Tire Kingdom initially signed a 25 year NNN lease which commenced on December 2012, leaving over 14.5 years remaining on the lease. The Tire Kingdom property is situated on a lot size of 1.19 Acres and has a building size of 6,922 Sq ft. This location features strong demographics with an estimate of 226,005 population, 89,516 Household count, and an Average Household income of \$94,366 - all in a 5 mile radius. This dense residential area has 223,570 population within a 5 mile radius and is located 1 mile away from Citrus Park Town Center and a Walmart Super Center. Citrus Park Town Center has many national tenants such as Chipotle, Best Buy, McDonald's, Olive Garden, Macy's, Chili's, Starbucks, Dick's Sporting Goods and many more.

## **Property Information**

| Tenant                 | <b>Tire Kingdom</b> with a U.S. parent company guaran-<br>tee from <b>TBC Corporation</b> |
|------------------------|-------------------------------------------------------------------------------------------|
| Property Address       | 6602 Gunn Highway Tampa, FL 33625                                                         |
| Lot Size               | 1.19 Acres +/-                                                                            |
| Building Size          | 6,922 sf +/-                                                                              |
| Purchase Price         | \$4,296,551.00                                                                            |
| Cap Rate               | 4.35%                                                                                     |
| NOI                    | \$186,900                                                                                 |
| Rent Commencement Date | 12/17/2012                                                                                |
| Lease Term             | 25 Years                                                                                  |
| Term Remaining         | 14.5 Years                                                                                |
| Next Increase          | 2028 based on CPI, Capped at 12%                                                          |
| Rent Increase          | Every 5 years                                                                             |