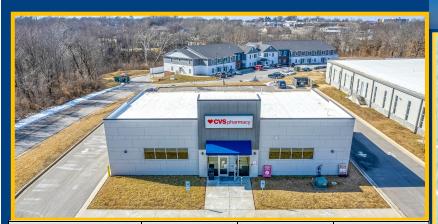

#### **PROPERTY SUMMARY**

Triple Net Investment Group is pleased to present an opportunity to purchase a CVS located in Warrenburg, MO. This CVS has a NOI of \$100,000, Rental increases of 5% every 5 years, with 7 years remaining on the lease term. The CVS building is 3,655 Sq ft with a lot size of 1.03 Acres. This CVS location has a long term occupancy and commitment to the site. CVS Pharmacy having a S&P Rating of BBB+ makes this a sta-ble investment for years to come.

# 610 Burkarth Road, Warrenburg, MO

| Property Information |                                        |                   |                                   |
|----------------------|----------------------------------------|-------------------|-----------------------------------|
| Property:            | CVS Pharmacy                           | Lease Expiration: | 1/31/2031                         |
| Property Address:    | 610 Burkarth Road, Warren-<br>burg, MO | Guarantee:        | CVS Corporate                     |
| Lot Size:            | 1.03 acres                             | Rent Increases:   | 5% Rent Increase every 5<br>Years |
| Building Size:       | 3,655 sq ft                            | Options:          | 4 / 5 Year Options                |
| NOI:                 | \$100,000                              | Purchase Price:   | \$1,666,666.66                    |
| Lease Type:          | NN (Roof & Structure)                  | Cap Rate:         | 6%                                |