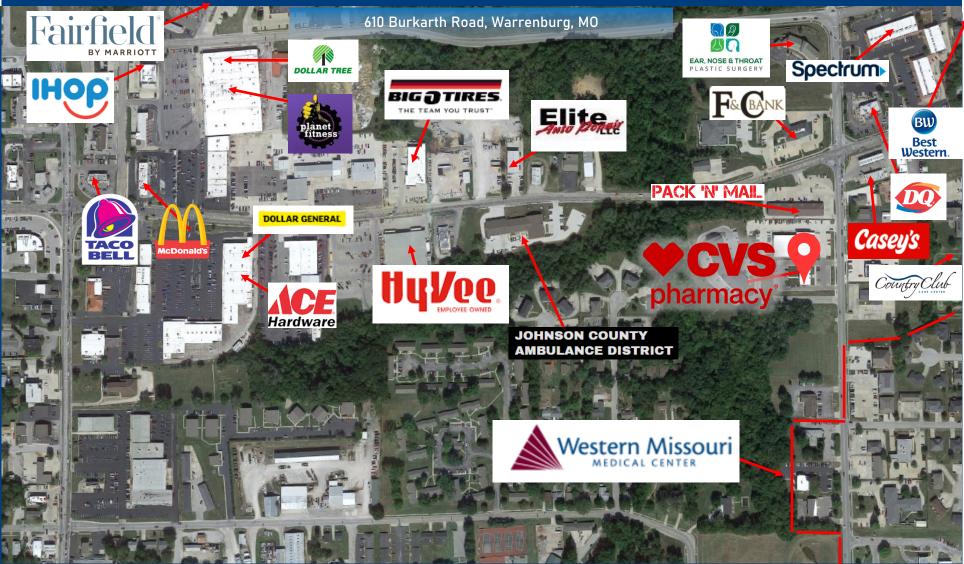

### **Investment Highlights**

- Low price point for Investment Grade Tenant (S&P: BBB)
- Corporate Guarantee by CVS Corporation
- Minimal Landlord Responsibilities
- Long Term Lease(7 years) with options to renew
- Strategically located near Missouri Medical Center and Uni-versity of Central Missouri
- 5% rent increase every five years

#### **PROPERTY SUMMARY**

Triple Net Investment Group is pleased to present an opportunity to purchase a CVS located in Warrenburg, MO. This CVS has a NOI of \$100,000, Rental increases of 5% every 5 years, with 7 years remaining on the lease term. The CVS building is 3,655 Sq ft with a lot size of 1.03 Acres. This CVS location has a long term occupancy and commitment to the site. CVS Pharmacy having a S&P Rating of BBB+ makes this a sta-ble investment for years to come.