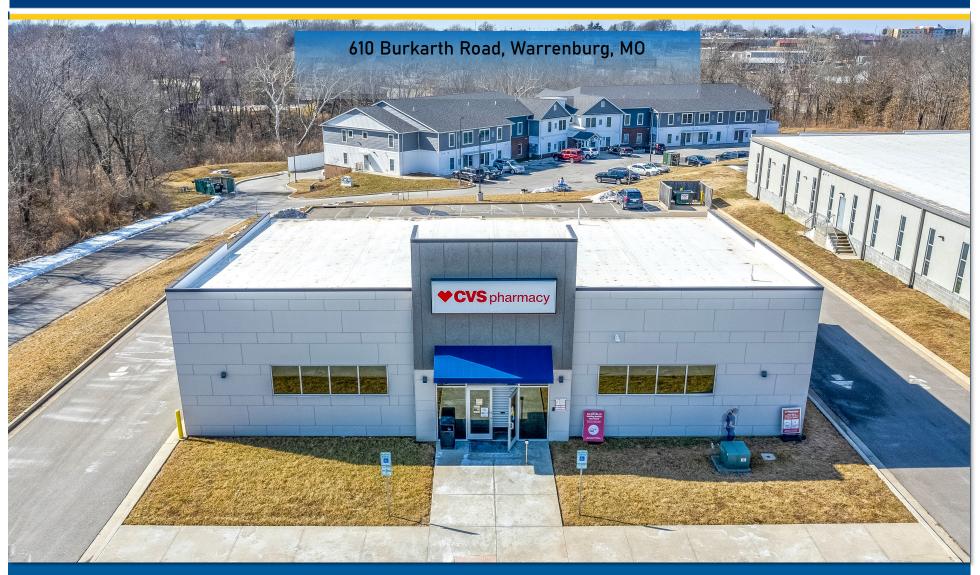

#### **PROPERTY SUMMARY**

Triple Net Investment Group is pleased to present an opportunity to purchase a CVS located in Warrenburg, MO. This CVS has a NOI of \$100,000, Rental increases of 5% every 5 years, with 7 years remaining on the lease term. The CVS building is 3,655 Sq ft with a lot size of 1.03 Acres. This CVS location has a long term occupancy and commitment to the site. CVS Pharmacy having a S&P Rating of BBB+ makes this a sta-ble investment for years to come.

# 610 Burkarth Road, Warrenburg, MO

| Property Information |                                        |                   |                                   |
|----------------------|----------------------------------------|-------------------|-----------------------------------|
| Property:            | CVS Pharmacy                           | Lease Expiration: | 1/31/2031                         |
| Property Address:    | 610 Burkarth Road, Warren-<br>burg, MO | Guarantee:        | CVS Corporate                     |
| Lot Size:            | 1.03 acres                             | Rent Increases:   | 5% Rent Increase every 5<br>Years |
| Building Size:       | 3,655 sq ft                            | Options:          | 4 / 5 Year Options                |
| NOI:                 | \$100,000                              | Purchase Price:   | \$1,666,666.66                    |
| Lease Type:          | NN (Roof & Structure)                  | Cap Rate:         | 6%                                |