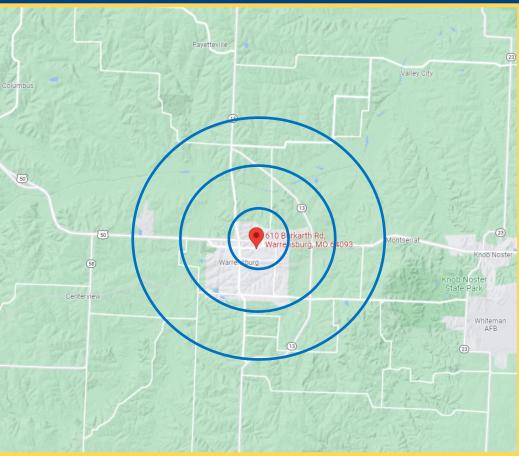

| Population      | 1 Mile   | 3 Mile   | 5 Mile   |
|-----------------|----------|----------|----------|
| 2010 Population | 8,055    | 21,216   | 24,197   |
| 2020 Population | 8,297    | 21,864   | 24,941   |
| 2025 Projection | 8,429    | 22,222   | 25,353   |
| Households      | 1 Mile   | 3 Mile   | 5 Mile   |
| 2010 Households | 2,886    | 7,718    | 8,841    |
| 2020 Households | 2,964    | 7,917    | 9,074    |
| 2025 Projection | 3,030    | 8,092    | 9,274    |
| Average Income  | 1 Mile   | 3 Mile   | 5 Mile   |
| Household       | \$59,375 | \$63,849 | \$65,147 |