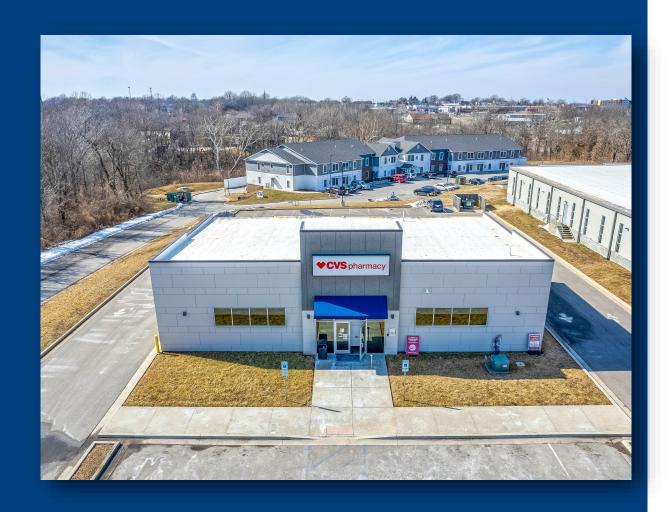

#### **PROPERTY SUMMARY**

Triple Net Investment Group is pleased to present an opportunity to purchase a CVS located in Warrenburg, MO. This CVS has a NOI of \$100,000, Rental increases of 5% every 5 years, with 7 years remaining on the lease term. The CVS building is 3,655 Sq ft with a lot size of 1.03 Acres. This CVS location has a long term occupancy and commitment to the site. CVS Pharmacy having a S&P Rating of BBB+ makes this a sta-ble investment for years to come.

# 610 Burkarth Road, Warrenburg, MO

| Property Information |                                        |                   |                                   |
|----------------------|----------------------------------------|-------------------|-----------------------------------|
| Property:            | CVS Pharmacy                           | Lease Expiration: | 1/31/2031                         |
| Property Address:    | 610 Burkarth Road, Warren-<br>burg, MO | Guarantee:        | CVS Corporate                     |
| Lot Size:            | 1.03 acres                             | Rent Increases:   | 5% Rent Increase every 5<br>Years |
| Building Size:       | 3,655 sq ft                            | Options:          | 4 / 5 Year Options                |
| NOI:                 | \$100,000                              | Purchase Price:   | \$1,666,666.66                    |
| Lease Type:          | NN (Roof & Structure)                  | Cap Rate:         | 6%                                |